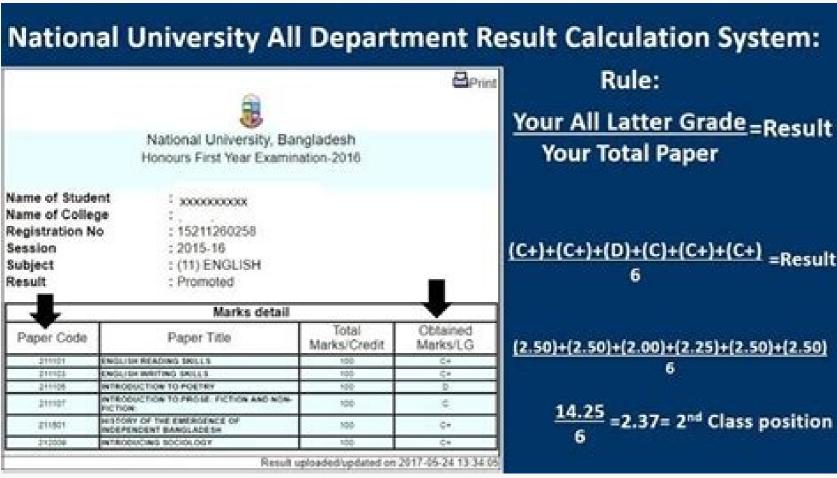

This is usually available on a school's website. In the left column, type each course you took during your first semester at school. Finally, we divide the sum of the crop value received by the crop value received by the crop value received by the crop value r As you conclude more courses and get better grades, the low grade will not have so much impact on your general academic registration. This will prevent the spreadsheet correctly calculate its cumulative GPa. Some students seek help from a tutor for some subjects. The second is its total quality points. Then we elaborate the value of cront to each of the duty. We do this by multiplying the classification points received for the value of cront. He takes his final grade to each course and calculates it. No "calculates" buttons; The GPA calculation is occurring automatically whenever you enter the data. The course curriculum or the academic transcript must have information on the number of hours of cront to each course. A good college GPa is often considered a mother B, or a 3.0. However, this number varies depending on the program. To create a GPA calculator in Excel, we use vain vaults and different stalls from Excel. You will need a scale of the classification scale of your school. Some secondary schools use a weighted GPA scale, which takes into account the difficulty of the class. If you want to enter the competitive master's program, your college GPa will need to be quite high. How do you make it to improve this? Sometimes when a current student calculates his cumulative GPA, they are not happy with the result. This cumulative Calculator of the GPA has a space for anyone, enter the suspended menu to select between ¢ â € cemoster's or ¢ Â ours "Quarter". Now, © © to enter information of your course for each semester or quarter that you have already taken. In a weighted the most difficult courses are worth 5.0 quality points instead of 4.0. They are usually reserved for the classes of honor or accelerated (AP) and are often called points of honor. This is where you can see your general academic records. The points are calculated by multiplying their cront to the number of points attributed to this letter note in the classification system. I do the best you can do and work hard to keep your notes. Note that this is your GPA for this period of current classification and is not your general or cumulative GPA. Upper. This will not be an official transcript generated by your school, but serve as a record of the crop gains and the notes you did. In the teaching of mothers, each course is typically a cront. You can use this list of courses, in addition to any elective you know that you will be doing, to fill your room or semester GPA calculation. If you have any life on your GPA's calculation or what steps you can take to increase it, seek the academic counseling of a professional familiar with you and your school. If you are applying for a job as well, your college GPa may not be so important. Predicting the future cumulative gpayou also can use this GPA calculator to calculate its cumulative GPA potential. Many schools and faculties of teaching use this scale. This will automatically clean the data in the "Points" column. You can also look for extra courses to help the scoring low to no impact on your general GPA. This shows how many hours of cront you said during this period of classification. It only means that it is not given. In Enter the letter of the lyrics you in the "grid" column. You will find your great total and great points. However, there are vain strategy that you can use to improve your GPA. First, you need to prepare the form for use. Delete the data in each column "and" crredits "column. Yes, you must start entering data from the experience of your teaching or college program. These numbers are the total number of cront and points that you have concluded. At the bottom of each period of classification, you will notice the word "total". Then there are two cen © squids with no. Read your textbooks and make questions in class if you will not understand a concept. Then you can experience different degrees and see how each one affects its cumulative GPa. Once the sample information is clean, it will say that its cumulative GPa is a traction (-). Take some time to discuss possible careers and research to see what your expected GPA should be. Normally, schools and faculties of the meters of the cumulative GPa. In a typical bachelor's degree program, there are eight semesters (two academic year, they attended all year or, more commonly, three -year bedrooms for four years with the quarter of summer used like a pause). In each of your classes, fill each home task in time. Since the "Points" column uses a fanmula, you don't want to clean the containing of this lula. However, as your most recent score is what counts, you want to ensure better the second time. After these no. You will be ready to calculator GPA. Cumulative GPA Calculator to Calculate GPA Cumulative, you need to select whether your school uses semesters or guarters. You can take the necessary measurements to improve your GPA if necessary measurements to improve your grade. Any necessary measurements to improve your GPA if necessary measurements to improve your grade. Any necessary measurements to improve your grade. cumulative GPa is calculated. The GPA Fan on Google Sheets The examples shown above work the same way on Google leaves that in Excel. If you ended more than one semester or quarter, enter the data for each period of classification. Return to Excel FanRMULAs FanR example, if your school attributes D-, this will have a higher score than the 0.0 shown on the above scale. He shows his total GPA, or what good you did in all the courses you have taken to now. What is a cumulative GPA is the standard for measuring school performance during the years of teaching and college. It is more than a simple way for other people to measure what good you have done at school. This scale attributes number of points, called quality points for letters of letters. Be able to give you more exposure to the tanks you are studying and allows you in any discussion. Under this is your GPA. Vlookup first, we sought the number of points obtained from each duty based on the degree received for the duty. Let us use the vlookup function to look for the points of the search table. If you resume one, your latest attempt will be used to calculate your GPA. You can also ask your teacher or teacher for help in tasks you are fighting with. Once you have the classification scale of your school, open the spreadsheet. In addition, make sure you are participating in the class. If you got a low grade in a necessary course, resuming it is a good way to improve your score. This will show your cumulative GPA. If you know that a particular GPA is required for an opportunity, you can see if you can increase your GPA high enough if you work hard on the remaining semesters. This calculation is made by dividing the number of total points by its total hours of additional crt that you can add? You want this scale to correspond to the GPA classification scale of your school, whether weighted or weighted or weighted or weighted or weighted. All other attempts remain in its official transcript, but it is not used in the GPA calculations. If you have trouble tracking it, it helps a teacher or the student's orientation. Due to the way the cumulative GPa is calculated, a low class degree in a class does not mean that its GPA will always be low. It is important to proactively calculate your GPA and know where you are. In colleges, the courses vary in how many are said to be worth it. It simply attributes a number of learn, so make sure you are not jumping classes. What my college is my college is my college Needs to be? Your GPA needs to be high enough to allow you to achieve your future goals. = Vlookup (C5, \$ h \$ 5: \$ i \$ 9.2, false) when we have the points of the first mother, we can copy the fanmula for the rest of the duty, as we use an absolute (\$) in the research interval. This individualized help can be the GPA administrator keeping its GPA (Mother of Notes) is important. If you have a class of class by pulling your GPA down, consider resuming the course. It can also be used to project your future GPA the course two spreadsheets work together to calculate its cumulative GPA based on the classification system of the your school. has authority to determine its classification scale. If you think you can get a lower class in a class, you can see how to do it in each of your other classes to compensate. People who have never known you - as employers and admissive rectors - use your GPA as a measure of what good you can do in your programs. Now you can make changes to the scale. Now it is time for you to insert your information. If your school uses a different classification system (such as grades or percentages of letters), you will need to turn each 4.0 scale grade before calculating its cumulative GPA. This cumulative GPA calculator is an Excel download that can help it convert letter notes to scale 4.0 and calculate its cumulative GPA. The first is the total credits. The most common classification scale is the weighted GPA scale. reduce its GPA instead of lifting it. I just calculated my GPA and is low. In the third column, you enter the number of cront to which each course was worth it, value.