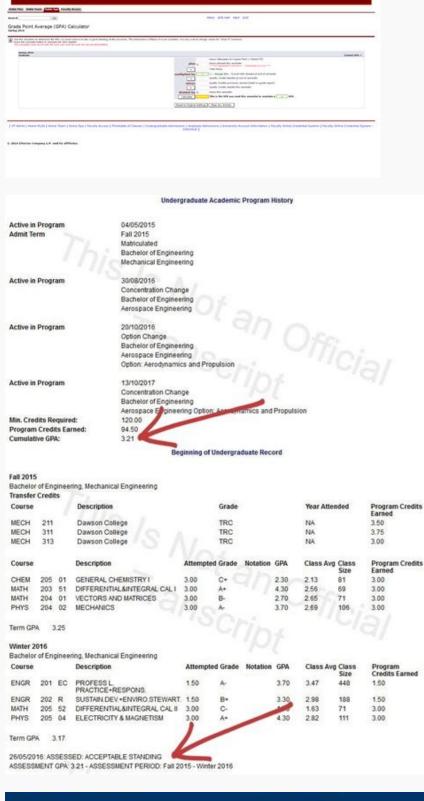

This is usually available on a school's website. In the left column, type each course you took during your first semester at school. Finally, we divide the sum of the crop value received by the crop value received by the crop value received by the crop value r As you conclude more courses and get better grades, the low grade will not have so much impact on your general academic registration. This will prevent the spreadsheet correctly calculate its cumulative GPa. Some students seek help from a tutor for some subjects. The second is its total quality points. Then we elaborate the value of cront to each of the duty. We do this by multiplying the classification points received for the value of cront. He takes his final grade to each course and calculates it. No "calculates" buttons; The GPA calculation is occurring automatically whenever you enter the data. The course curriculum or the academic transcript must have information on the number of hours of cront to each course. A good college GPa is often considered a mother B, or a 3.0. However, this number varies depending on the program. To create a GPA calculator in Excel, we use vain vaults and different stalls from Excel. You will need a scale of the classification scale of your school. Some secondary schools use a weighted GPA scale, which takes into account the difficulty of the class. If you want to enter the competitive master's program, your college GPa will need to be quite high. How do you make it to improve this? Sometimes when a current student calculates his cumulative GPA, they are not happy with the result. This cumulative Calculator of the GPA has a space for anyone, enter the suspended menu to select between ¢ â € cemoster's or ¢ Â ours "Quarter". Now, © © to enter information of your course for each semester or quarter that you have already taken. In a weighted the most difficult courses are worth 5.0 quality points instead of 4.0. They are usually reserved for the classes of honor or accelerated (AP) and are often called points of honor. This is where you can see your general academic records. The points are calculated by multiplying their cront to the number of points attributed to this letter note in the classification system. I do the best you can do and work hard to keep your notes. Note that this is your GPA for this period of current classification and is not your general or cumulative GPA. Upper. This will not be an official transcript generated by your school, but serve as a record of the crop gains and the notes you did. In the teaching of mothers, each course is typically a cront. You can use this list of courses, in addition to any elective you know that you will be doing, to fill your room or semester GPA calculation. If you have any life on your GPA's calculation or what steps you can take to increase it, seek the academic counseling of a professional familiar with you and your school. If you are applying for a job as well, your college GPa may not be so important. Predicting the future cumulative gpayou also can use this GPA calculator to calculate its cumulative GPA potential. Many schools and faculties of teaching use this scale. This will automatically clean the data in the "Points" column. You can also look for extra courses to help the scoring low to no impact on your general GPA. This shows how many hours of cront you said during this period of classification. It only means that it is not given. In Enter the letter of the lyrics you in the "grid" column. You will find your great total and great points. However, there are vain strategy that you can use to improve your GPA. First, you need to prepare the form for use. Delete the data in each column "and" crredits "column. Yes, you must start entering data from the experience of your teaching or college program. These numbers are the total number of cront and points that you have concluded. At the bottom of each period of classification, you will notice the word "total". Then there are two cen © squids with no. Read your textbooks and make questions in class if you will not understand a concept. Then you can experience different degrees and see how each one affects its cumulative GPa. Once the sample information is clean, it will say that its cumulative GPa is a traction (-). Take some time to discuss possible careers and research to see what your expected GPA should be. Normally, schools and faculties of the meters of the cumulative GPa. In a typical bachelor's degree program, there are eight semesters (two academic year, they attended all year or, more commonly, three -year bedrooms for four years with the quarter of summer used like a pause). In each of your classes, fill each home task in time. Since the "Points" column uses a fanmula, you don't want to clean the containing of this lula. However, as your most recent score is what counts, you want to ensure better the second time. After these no. You will be ready to calculator GPA. Cumulative GPA Calculator to Calculate GPA Cumulative, you need to select whether your school uses semesters or guarters. You can take the necessary measurements to improve your GPA if necessary measurements to improve your grade. Any necessary measurements to improve your GPA if necessary measurements to improve your grade. Any necessary measurements to improve your grade. cumulative GPa is calculated. The GPA Fan on Google Sheets The examples shown above work the same way on Google leaves that in Excel. If you ended more than one semester or quarter, enter the data for each period of classification. Return to Excel FanRMULAs FanR example, if your school attributes D-, this will have a higher score than the 0.0 shown on the above scale. He shows his total GPA, or what good you did in all the courses you have taken to now. What is a cumulative GPA is the standard for measuring school performance during the years of teaching and college. It is more than a simple way for other people to measure what good you have done at school. This scale attributes number of points, called quality points for letters of letters. Be able to give you more exposure to the tanks you are studying and allows you in any discussion. Under this is your GPA. Vlookup first, we sought the number of points obtained from each duty based on the degree received for the duty. Let us use the vlookup function to look for the points of the search table. If you resume one, your latest attempt will be used to calculate your GPA. You can also ask your teacher or teacher for help in tasks you are fighting with. Once you have the classification scale of your school, open the spreadsheet. In addition, make sure you are participating in the class. If you got a low grade in a necessary course, resuming it is a good way to improve your score. This will show your cumulative GPA. If you know that a particular GPA is required for an opportunity, you can see if you can increase your GPA high enough if you work hard on the remaining semesters. This calculation is made by dividing the number of total points by its total hours of additional crt that you can add? You want this scale to correspond to the GPA classification scale of your school, whether weighted or weighted or weighted or weighted or weighted. All other attempts remain in its official transcript, but it is not used in the GPA calculations. If you have trouble tracking it, it helps a teacher or the student's orientation. Due to the way the cumulative GPa is calculated, a low class degree in a class does not mean that its GPA will always be low. It is important to proactively calculate your GPA and know where you are. In colleges, the courses vary in how many are said to be worth it. It simply attributes a number of learn, so make sure you are not jumping classes. What my college is my college is my college Needs to be? Your GPA needs to be high enough to allow you to achieve your future goals. = Vlookup (C5, \$ h \$ 5: \$ i \$ 9.2, false) when we have the points of the first mother, we can copy the fanmula for the rest of the duty, as we use an absolute (\$) in the research interval. This individualized help can be the GPA administrator keeping its GPA (Mother of Notes) is important. If you have a class of class by pulling your GPA down, consider resuming the course. It can also be used to project your future GPA the course two spreadsheets work together to calculate its cumulative GPA based on the classification system of the your school. has authority to determine its classification scale. If you think you can get a lower class in a class, you can see how to do it in each of your other classes to compensate. People who have never known you - as employers and admissive rectors - use your GPA as a measure of what good you can do in your programs. Now you can make changes to the scale. Now it is time for you to insert your information. If your school uses a different classification system (such as grades or percentages of letters), you will need to turn each 4.0 scale grade before calculating its cumulative GPA. This cumulative GPA calculator is an Excel download that can help it convert letter notes to scale 4.0 and calculate its cumulative GPA. The first is the total credits. The most common classification scale is the weighted GPA scale. reduce its GPA instead of lifting it. I just calculated my GPA and is low. In the third column, you enter the number of cront to which each course was worth it, value.