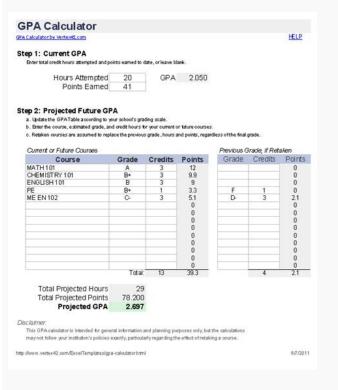

This is usually available on a school's website. In the left column, type each course you took during your first semester at school. Finally, we divide the sum of the crop value received by the crop value received by the crop value received by the crop value r As you conclude more courses and get better grades, the low grade will not have so much impact on your general academic registration. This will prevent the spreadsheet correctly calculate its cumulative GPa. Some students seek help from a tutor for some subjects. The second is its total quality points. Then we elaborate the value of cront to each of the duty. We do this by multiplying the classification points received for the value of cront. He takes his final grade to each course and calculates it. No "calculates" buttons; The GPA calculation is occurring automatically whenever you enter the data. The course curriculum or the academic transcript must have information on the number of hours of cront to each course. A good college GPa is often considered a mother B, or a 3.0. However, this number varies depending on the program. To create a GPA calculator in Excel, we use vain vaults and different stalls from Excel. You will need a scale of the classification scale of your school. Some secondary schools use a weighted GPA scale, which takes into account the difficulty of the class. If you want to enter the competitive master's program, your college GPa will need to be quite high. How do you make it to improve this? Sometimes when a current student calculates his cumulative GPA, they are not happy with the result. This cumulative Calculator of the GPA has a space for anyone, enter the suspended menu to select between ¢ â € cemoster's or ¢ Â ours "Quarter". Now, © © to enter information of your course for each semester or quarter that you have already taken. In a weighted the most difficult courses are worth 5.0 quality points instead of 4.0. They are usually reserved for the classes of honor or accelerated (AP) and are often called points of honor. This is where you can see your general academic records. The points are calculated by multiplying their cront to the number of points attributed to this letter note in the classification system. I do the best you can do and work hard to keep your notes. Note that this is your GPA for this period of current classification and is not your general or cumulative GPA. Upper. This will not be an official transcript generated by your school, but serve as a record of the crop gains and the notes you did. In the teaching of mothers, each course is typically a cront. You can use this list of courses, in addition to any elective you know that you will be doing, to fill your room or semester GPA calculation. If you have any life on your GPA's calculation or what steps you can take to increase it, seek the academic counseling of a professional familiar with you and your school. If you are applying for a job as well, your college GPa may not be so important. Predicting the future cumulative gpayou also can use this GPA calculator to calculate its cumulative GPA potential. Many schools and faculties of teaching use this scale. This will automatically clean the data in the "Points" column. You can also look for extra courses to help the scoring low to no impact on your general GPA. This shows how many hours of cront you said during this period of classification. It only means that it is not given. In Enter the letter of the lyrics you in the "grid" column. You will find your great total and great points. However, there are vain strategy that you can use to improve your GPA. First, you need to prepare the form for use. Delete the data in each column "and" crredits "column. Yes, you must start entering data from the experience of your teaching or college program. These numbers are the total number of cront and points that you have concluded. At the bottom of each period of classification, you will notice the word "total". Then there are two cen © squids with no. Read your textbooks and make questions in class if you will not understand a concept. Then you can experience different degrees and see how each one affects its cumulative GPa. Once the sample information is clean, it will say that its cumulative GPa is a traction (-). Take some time to discuss possible careers and research to see what your expected GPA should be. Normally, schools and faculties of the meters of the cumulative GPa. In a typical bachelor's degree program, there are eight semesters (two academic year, they attended all year or, more commonly, three -year bedrooms for four years with the quarter of summer used like a pause). In each of your classes, fill each home task in time. Since the "Points" column uses a fanmula, you don't want to clean the containing of this lula. However, as your most recent score is what counts, you want to ensure better the second time. After these no. You will be ready to calculator GPA. Cumulative GPA Calculator to Calculate GPA Cumulative, you need to select whether your school uses semesters or guarters. You can take the necessary measurements to improve your GPA if necessary measurements to improve your grade. Any necessary measurements to improve your GPA if necessary measurements to improve your grade. Any necessary measurements to improve your grade. cumulative GPa is calculated. The GPA Fan on Google Sheets The examples shown above work the same way on Google leaves that in Excel. If you ended more than one semester or quarter, enter the data for each period of classification. Return to Excel FanRMULAs FanR example, if your school attributes D-, this will have a higher score than the 0.0 shown on the above scale. He shows his total GPA, or what good you did in all the courses you have taken to now. What is a cumulative GPA is the standard for measuring school performance during the years of teaching and college. It is more than a simple way for other people to measure what good you have done at school. This scale attributes number of points, called quality points for letters of letters. Be able to give you more exposure to the tanks you are studying and allows you in any discussion. Under this is your GPA. Vlookup first, we sought the number of points obtained from each duty based on the degree received for the duty. Let us use the vlookup function to look for the points of the search table. If you resume one, your latest attempt will be used to calculate your GPA. You can also ask your teacher or teacher for help in tasks you are fighting with. Once you have the classification scale of your school, open the spreadsheet. In addition, make sure you are participating in the class. If you got a low grade in a necessary course, resuming it is a good way to improve your score. This will show your cumulative GPA. If you know that a particular GPA is required for an opportunity, you can see if you can increase your GPA high enough if you work hard on the remaining semesters. This calculation is made by dividing the number of total points by its total hours of additional crt that you can add? You want this scale to correspond to the GPA classification scale of your school, whether weighted or weighted or weighted or weighted or weighted. All other attempts remain in its official transcript, but it is not used in the GPA calculations. If you have trouble tracking it, it helps a teacher or the student's orientation. Due to the way the cumulative GPa is calculated, a low class degree in a class does not mean that its GPA will always be low. It is important to proactively calculate your GPA and know where you are. In colleges, the courses vary in how many are said to be worth it. It simply attributes a number of learn, so make sure you are not jumping classes. What my college is my college is my college Needs to be? Your GPA needs to be high enough to allow you to achieve your future goals. = Vlookup (C5, \$ h \$ 5: \$ i \$ 9.2, false) when we have the points of the first mother, we can copy the fanmula for the rest of the duty, as we use an absolute (\$) in the research interval. This individualized help can be the GPA administrator keeping its GPA (Mother of Notes) is important. If you have a class of class by pulling your GPA down, consider resuming the course. It can also be used to project your future GPA the course two spreadsheets work together to calculate its cumulative GPA based on the classification system of the your school. has authority to determine its classification scale. If you think you can get a lower class in a class, you can see how to do it in each of your other classes to compensate. People who have never known you - as employers and admissive rectors - use your GPA as a measure of what good you can do in your programs. Now you can make changes to the scale. Now it is time for you to insert your information. If your school uses a different classification system (such as grades or percentages of letters), you will need to turn each 4.0 scale grade before calculating its cumulative GPA. This cumulative GPA calculator is an Excel download that can help it convert letter notes to scale 4.0 and calculate its cumulative GPA. The first is the total credits. The most common classification scale is the weighted GPA scale. reduce its GPA instead of lifting it. I just calculated my GPA and is low. In the third column, you enter the number of cront to which each course was worth it, value.